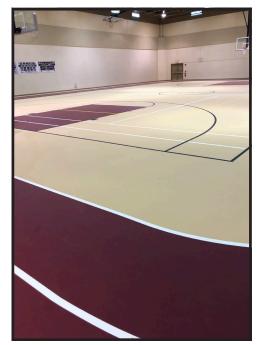

POLYSPORT IS A SEAMLESS SPORTS FLOOR DESIGNED FOR MULTIPURPOSE FACILITIES. THE Polyurethane top layer provides maximum durability against bleachers, tables and chairs. The cushioned bottom layer provides comfort and shock absorption, and is available in different thicknesses. As a system, polysport provides a high quality multipurpose playing surface ideal for schools, churches,

COMMUNITY CENTERS, AND FITNESS FACILITIES.

CKNECCEC

| I HIGKNE33E3                                                                    |                                                                |                                                                 |                                                                      |
|---------------------------------------------------------------------------------|----------------------------------------------------------------|-----------------------------------------------------------------|----------------------------------------------------------------------|
| 6MM (4+2)<br>Elementary, Youth Training/Play Areas<br>Yoga & Spin Class Studios | 9MM (7+2)<br>Multipurpose gym flooring<br>Indoor Jogging Track | 11MM (9+2)<br>Multipurpose gym flooring<br>Indoor Jogging Track | 17MM (14+3)<br>Ultimate sports performance<br>Training & competition |
| APPLICATIONS                                                                    |                                                                |                                                                 |                                                                      |
| MULTIPURPOSE GYMNASIUMS • JOGGING TRACKS                                        | • SCHOOLS • CHURCHES • RECREATION CE                           | NTERS • UNIVERSITIES • FITNESS CENTEI                           | RS • SPORTS PERFORMANCE • CHILD CARE                                 |