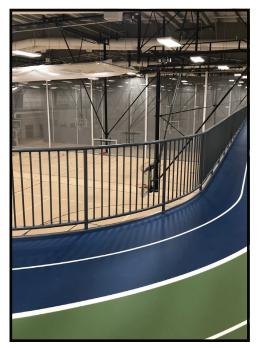

POLYSPORT IS A SEAMLESS SPORTS FLOOR DESIGNED FOR MULTIPURPOSE FACILITIES. THE Polyurethane top layer provides maximum durability against bleachers, tables and chairs. The cushioned bottom layer provides comfort and shock absorption, and is available in different thicknesses. As a system, polysport provides a high quality multipurpose playing surface ideal for schools, churches,

COMMUNITY CENTERS, AND FITNESS FACILITIES.

CKNECCEC

| I HIGKNE33E3                                                                    |                                                                |                                                                 |                                                                      |
|---------------------------------------------------------------------------------|----------------------------------------------------------------|-----------------------------------------------------------------|----------------------------------------------------------------------|
| 6MM (4+2)<br>Elementary, Youth Training/Play Areas<br>Yoga & Spin Class Studios | 9MM (7+2)<br>Multipurpose gym flooring<br>Indoor Jogging Track | 11MM (9+2)<br>Multipurpose gym flooring<br>Indoor Jogging Track | 17MM (14+3)<br>Ultimate sports performance<br>Training & competition |
| APPLICATIONS                                                                    |                                                                |                                                                 |                                                                      |
| MULTIPURPOSE GYMNASIUMS • JOGGING TRACKS                                        | • SCHOOLS • CHURCHES • RECREATION CE                           | NTERS • UNIVERSITIES • FITNESS CENTEI                           | RS • SPORTS PERFORMANCE • CHILD CARE                                 |