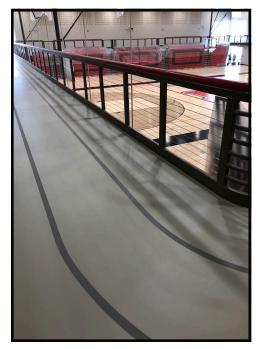

POLYSPORT IS A SEAMLESS SPORTS FLOOR DESIGNED FOR MULTIPURPOSE FACILITIES. THE Polyurethane top layer provides maximum durability against bleachers, tables and chairs. The cushioned bottom layer provides comfort and shock absorption, and is available in different thicknesses. As a system, polysport provides a high quality multipurpose playing surface ideal for schools, churches,

COMMUNITY CENTERS, AND FITNESS FACILITIES.

CKNECCEC

| I HIGKNE33E3                                                                    |                                                                |                                                                 |                                                                      |
|---------------------------------------------------------------------------------|----------------------------------------------------------------|-----------------------------------------------------------------|----------------------------------------------------------------------|
| 6MM (4+2)<br>Elementary, Youth Training/Play Areas<br>Yoga & Spin Class Studios | 9MM (7+2)<br>Multipurpose gym flooring<br>Indoor Jogging Track | 11MM (9+2)<br>Multipurpose gym flooring<br>Indoor Jogging Track | 17MM (14+3)<br>Ultimate sports performance<br>Training & competition |
| APPLICATIONS                                                                    |                                                                |                                                                 |                                                                      |
| MULTIPURPOSE GYMNASIUMS • JOGGING TRACKS                                        | • SCHOOLS • CHURCHES • RECREATION CE                           | NTERS • UNIVERSITIES • FITNESS CENTEI                           | RS • SPORTS PERFORMANCE • CHILD CARE                                 |