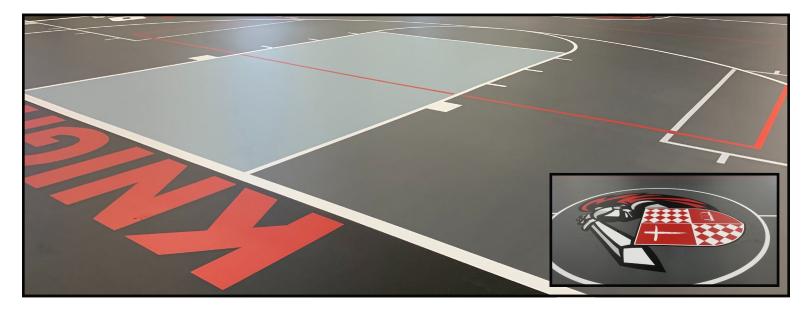

POLYSPORT IS A SEAMLESS SPORTS FLOOR DESIGNED FOR MULTIPURPOSE FACILITIES. THE Polyurethane top layer provides maximum durability against bleachers, tables and chairs. The cushioned bottom layer provides comfort and shock absorption, and is available in different thicknesses. As a system, polysport provides a high quality multipurpose playing surface ideal for schools, churches,

COMMUNITY CENTERS, AND FITNESS FACILITIES.

CKNECCEC

| I HIGKNE33E3                                                                    |                                                                |                                                                 |                                                                      |
|---------------------------------------------------------------------------------|----------------------------------------------------------------|-----------------------------------------------------------------|----------------------------------------------------------------------|
| 6MM (4+2)<br>Elementary, Youth Training/Play Areas<br>Yoga & Spin Class Studios | 9MM (7+2)<br>Multipurpose gym flooring<br>Indoor Jogging Track | 11MM (9+2)<br>Multipurpose gym flooring<br>Indoor Jogging Track | 17MM (14+3)<br>Ultimate sports performance<br>Training & competition |
| APPLICATIONS                                                                    |                                                                |                                                                 |                                                                      |
| MULTIPURPOSE GYMNASIUMS • JOGGING TRACKS                                        | • SCHOOLS • CHURCHES • RECREATION CE                           | NTERS • UNIVERSITIES • FITNESS CENTEI                           | RS • SPORTS PERFORMANCE • CHILD CARE                                 |